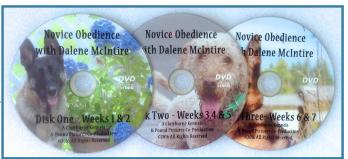

## OBEDIENCE TRAINING AT YOUR CONVENIENCE

Have a young or old dog to train in obedience? Can't find a class that's convenient for you, whether it's location or time of day? These three DVDs are your answer.

Dogs can begin formal training at 12 weeks of age and any time thereafter — a dog is never too old to learn.

These three DVDs contain all the novice obedience exercises based on the Koehler Method of Obedience who trained for Walt Disney for over 20 years:

# PRICE - \$75 for complete DVD set (plus \$5 postage) Claiburne Kennels

Contact: Dalene McIntire 253-852-0605 — <u>dalenemcintire@q.com</u> — 206-852-0513

web site: dalenemcintire.homestead.com

Note: To date, over 100 copies have been sold to people in 27 states.