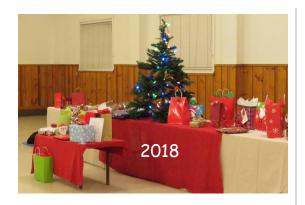

#### DUES ARE DUE ON JANUARY 1

Meetings are held on the 1st Thursday, 7:PM, of the month except no meeting in January & July On the previous page there is a picture of the Christmas tree Amanda had at last year's Christmas party. I put the year on the picture so you wouldn't think this year's party was over and you missed it!