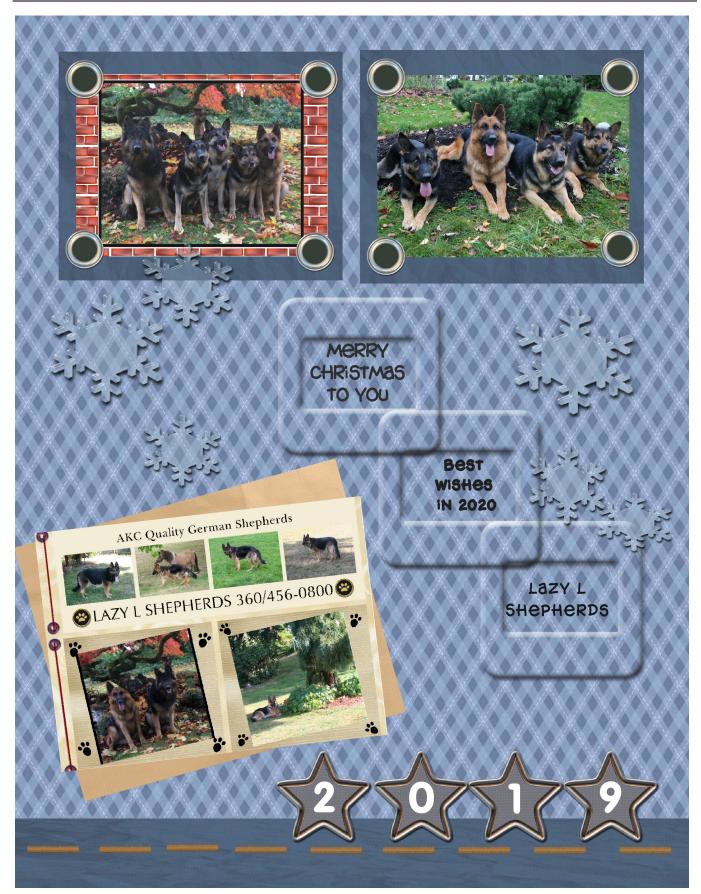

# JOIN US FOR THE GSDCWS ANNUAL HOLLY JOLLY CHRISTMAS PARTY

Come eat, drink and be merry!

Come celebrate the holiday season Thursday, December 5th, at 7pm at the Manhattan Center in Burien.

The club will provide a turkey, ham, hot chocolate and punch. Members are to bring delicious hors d'oeuvres, a side dish or dessert. Check the secretary's report for a list of food items already started.

Please bring a wrapped gift for the gift exchange. Gifts should be valued between \$10 to \$15.

There will also be a gift exchange for the dogs! Please bring a wrapped gift valued \$10 and under. TJ Maxx, Tuesday Morning, Home Goods and Chewy have great selections of very reasonable toys. Toys are the most fun and provide some entertainment for the dogs. Remember some dogs are on special diets so toys maybe better than treats.

Santa will be there to take holiday pictures with your  $\log(s)$ .

We'll have fun games where everyone wins something.

If you have any questions please feel free to email 2gsdsluvewe@gmail.com.

Let me know what you'd like to bring. When closer to the party, I can send