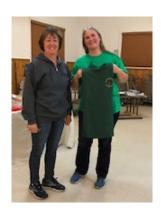

#### New Rewards Received at November Meeting:

Pictured above are two members receiving their first gift from President Donna Gonzalez through the club's point system, a green polo shirt - forest green is one of the club colors — green and gold. On the left is Patti Burns and on the left is our club secretary Alicia Olson. Members earn points toward a list of gifts by attending meetings and working at/or supporting club activities, serving on the board, acting as chairman for various committees, etc. A list showing how many points you need to earn to receive the various items was in the October issue of the NSN. We're going to try and publish the list every 4 months so you can keep track of the various totals, along with the point totals of those who have earned 200 or more points.

The above polo shirts require 250 points with the name of the club embroidered on the front with a GSD inside the circle the name makes (if you squint, you can see it on Alicia's shirt above). The next gift at 500 points is a very nice green jacket with the same embroidery on the front and then across the back is embroidered the name of the club. So every 250 points you earn means another step up the "gift ladder". Until you have 1,000, then they go in 500 point increments. Be sure to check out the list in the January issue to see what all is offered. At present we have 18 members who have earned gifts and 8 who have earned 4 or more.