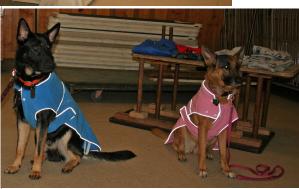

club
members'
dogs
sporting their
new winter
jackets.
Arent they
cute!
There is a
picture of the
1st place
Rosette that

our club has won
again this year for
the 2019 GSDCA
Newsletter
Competition
Winners
CATEGORY 1 Large
Division

#### New Rewards Received at November Meeting:

Pictured above are two members receiving their first gift from President Donna Gonzalez through the club's point system, a green polo shirt - forest green is one of the club colors — green and gold. On the left is Patti Burns and on the left is our club secretary Alicia Olson. Members earn points toward a list of gifts by attending meetings and working at/or supporting club activities, serving on the board, acting as chairman for various committees, etc. A list showing how many points you need to earn to receive the various items was in the October issue of the NSN. We're going to try and publish the list every 4 months so you can keep track of the various totals, along with the point totals of those who have earned 200 or more points.

The above polo shirts require 250 points with the name of the club embroidered on the front with a GSD inside the circle the name makes (if you squint, you can see it on Alicia's shirt above). The next gift at 500 points is a very nice green jacket with the same embroidery on the front and then across the back is embroidered the name of the club. So every 250 points you earn means another step up the "gift ladder". Until you have 1,000, then they go in 500 point increments. Be sure to check out the list in the January issue to see what all is offered. At present we have 18 members who have earned gifts and 8 who have earned 4 or more.