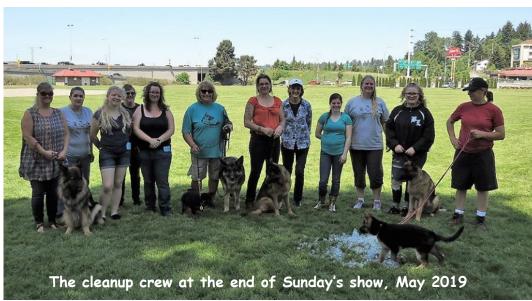

#### FROM THE EDITOR

Below are pictures & text from Lorrie Nerney at our annual auction in November.

2019 Annual Club Auction was held and Thanks to our wonderful members we had some terrific items to bid on & win! A huge Thank you to all who came, it was fun and your donations were very much appreciated. There are two of our

club
members'
dogs
sporting their
new winter
jackets.
Arent they
cute!
There is a
picture of the
1st place
Rosette that

our club has won
again this year for
the 2019 GSDCA
Newsletter
Competition
Winners
CATEGORY 1 Large
Division